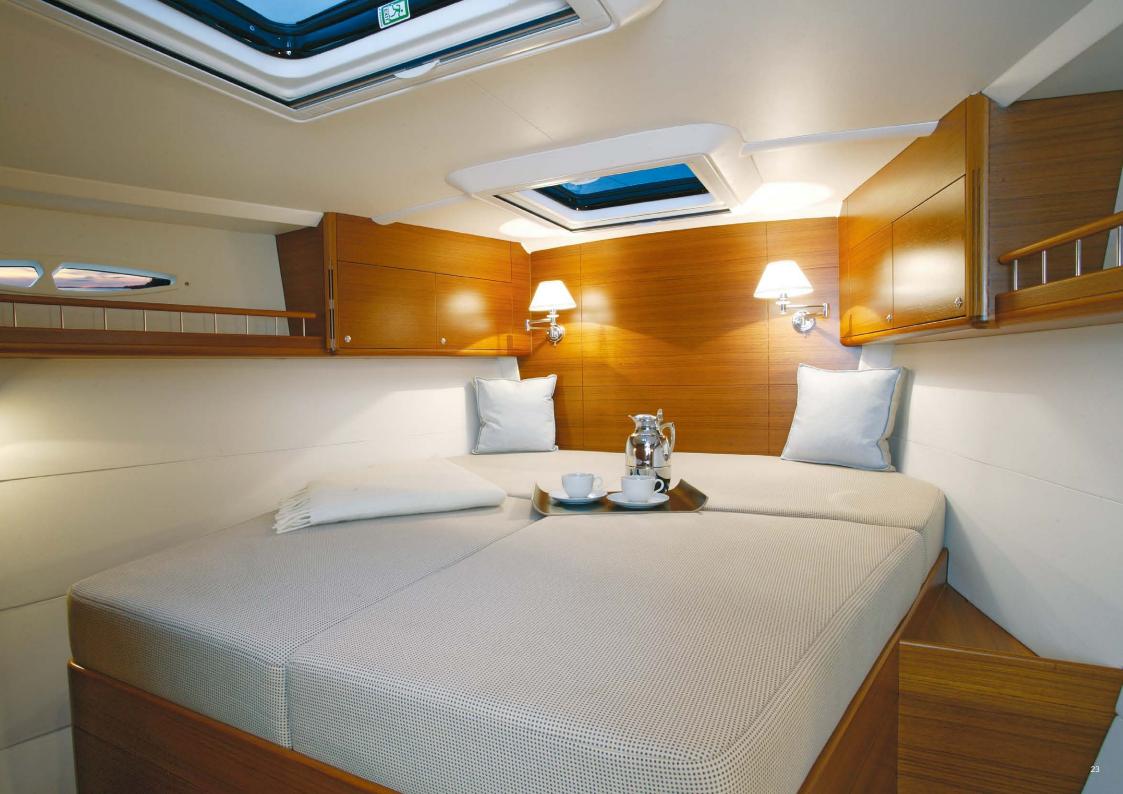

## COMFORT

The forward owner's cabin, with its large double berth and ample storage space, provides you with the luxury X-Yachts strives for; whilst the aft cabins, with separate heads, allow your guests or crew to retreat into their own comfortable quarters to relax and enjoy life on board.