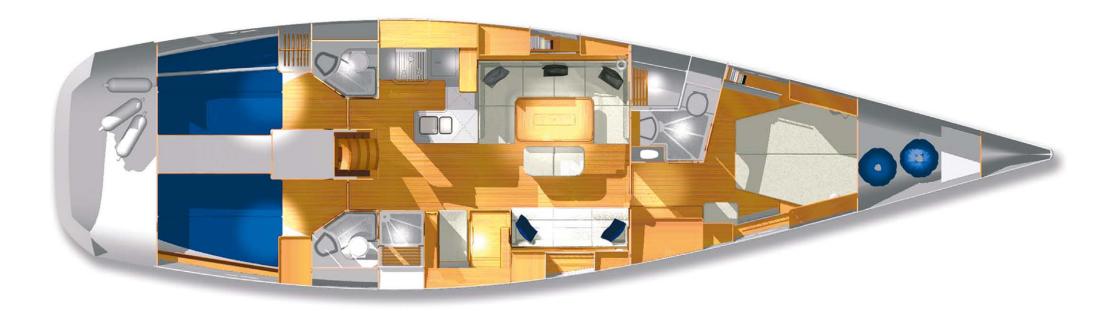

# TAILOR-MADE

The interior choices are multiple – customize your X-55 to suit your needs.

#### X-55 Classic 3-cabin

Main cabin with sofa at starboard Forpeak with centre berth Forpeak - 2

Berth to port Sofa at starboard Forpeak - 3

2 Cabin version Berth to port 2 Bunk berth Forpeak - 4 Berth to port