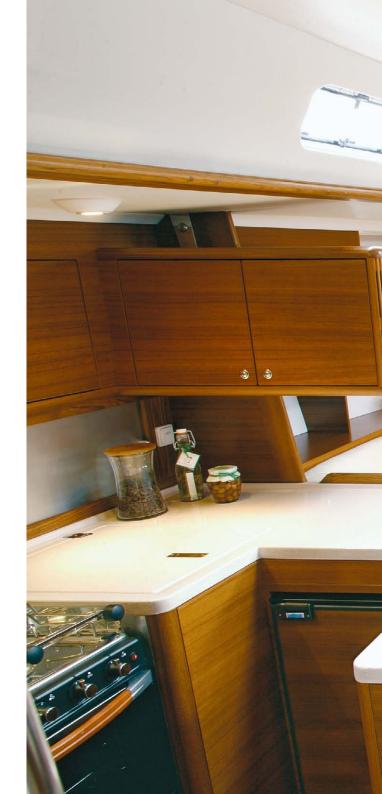

# RELAXATION

The detailed workmanship, the carefully selected teak veneers and the furniture fittings built to the highest standards, all mirror the ambitions and attitude of X-Yachts. In the spacious saloon with plenty of natural and artificial light, and the perfectly equipped galley, you and your guests can enjoy a relaxing dinner after a pleasant day on the water.

## FUNCTIONALITY

The gracefully curved, unvarnished teak steps of the companionway descend to the elegant saloon. Fashionable shaped handrails and convenient furniture edges provide security as you move about below deck, or you can sit in comfort at the large and beautifully crafted dining table surrounded by a sofa. The comfortable nav station is designed to accommodate all navigational instruments and communication equipment.