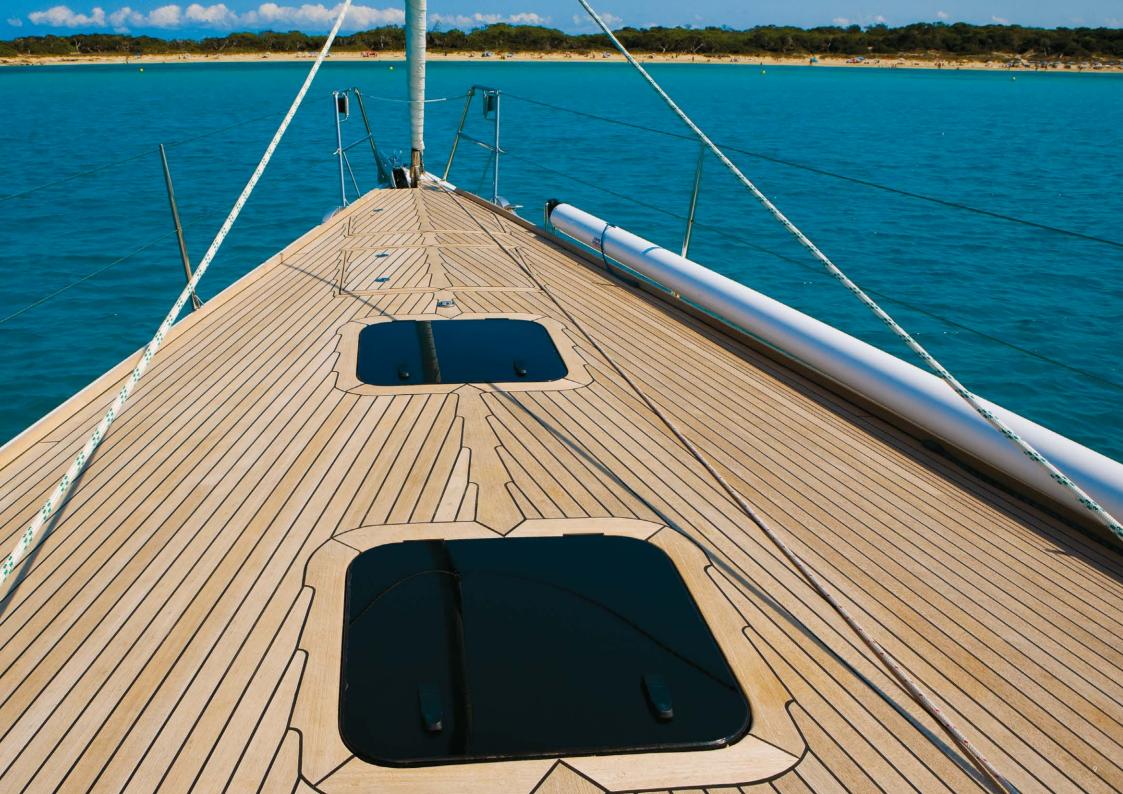

## CLEAN AND FLUSH

The long foredeck and the short distinctive coach roof make the deck layout look clean, elegant and timeless. We pay attention to detail and some of the notable features that emphasis this are the newly designed flush curved deck hatches as well as the anchor launch system, allowing you to anchor easily in every bay whether you wish to stop for a swim or stay overnight.

# CONTROL AT THE HELM

The X-55 gives you the feel of being in complete control behind the large steering wheels, while the yacht, with her harmonious hull lines, is gliding smoothly through the water. All control lines are led back under deck to the two halyard winches mounted on the coach roof, and a dedicated halyard cockpit locker has been integrated in the cockpit floor. The neatly recessed sprayhood is easily unfolded.