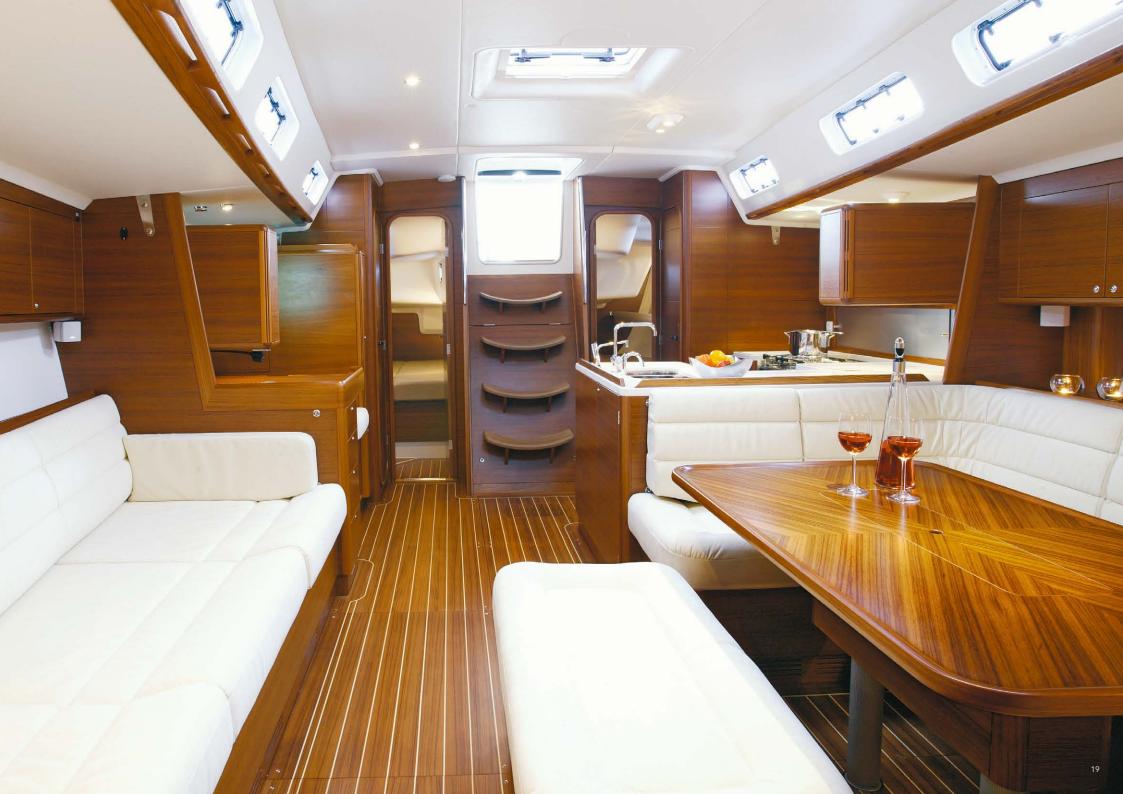

# RELAXATION

The detailed workmanship, the carefully selected teak veneers and the furniture fittings built to the highest standards, all mirror the ambitions and attitude of X-Yachts. In the spacious saloon with plenty of natural and artificial light, and the perfectly equipped galley, you and your guests can enjoy a relaxing dinner after a pleasant day on the water.

## FUNCTIONALITY

The gracefully curved, unvarnished teak steps of the companionway descend to the elegant saloon. Fashionable shaped handrails and convenient furniture edges provide security as you move about below deck, or you can sit in comfort at the large and beautifully crafted dining table surrounded by a sofa. The comfortable nav station is designed to accommodate all navigational instruments and communication equipment.

# THE NEW LOOK

The modern approach of having the wood grain running horizontally, and the vertical ventilation corner posts, are examples of attractive Scandinavian styling pioneered by X-Yachts innovative in-house interior architects. Only the best choice of yachting materials are used; for example the floorboards made of 20 mm Honeycomb with outer panels of teak plywood, and the Oceanair blinds integrated in the deck head sealing panels.