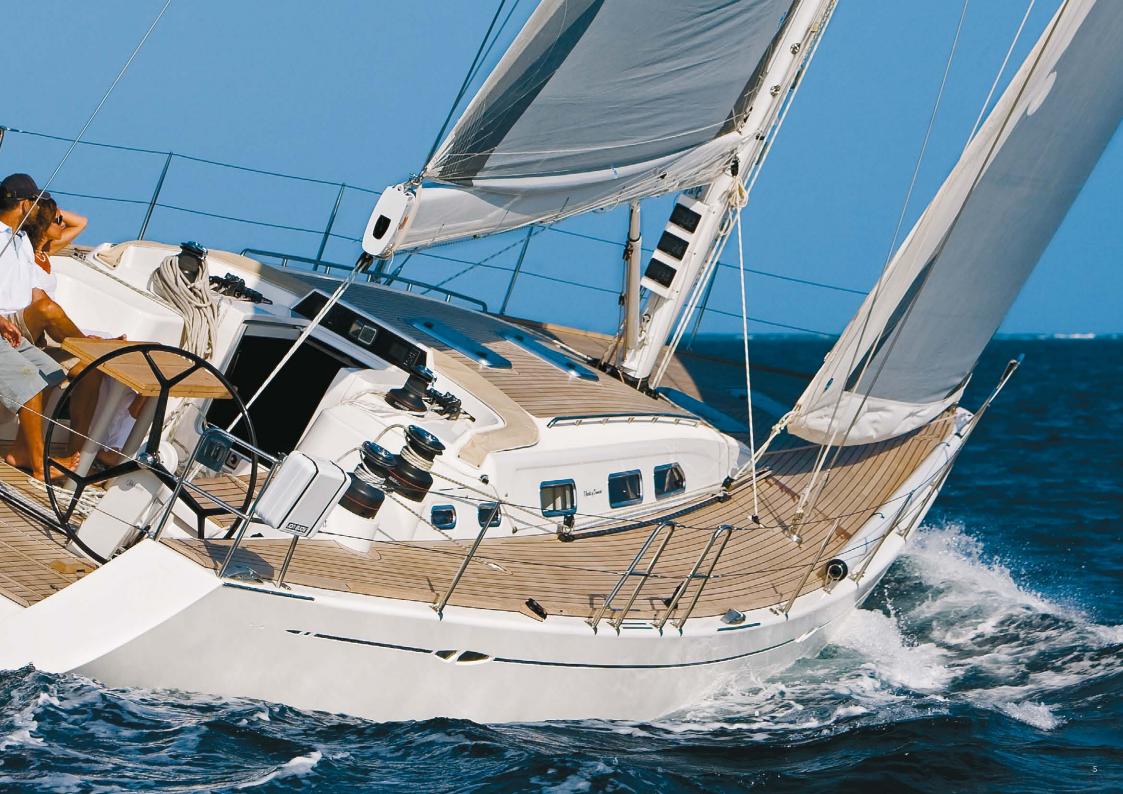

### PLEASURE AND SAFETY

A sheer delight to sail. With the extremely light cable steering, it is possible to steer her lightly and sensitively with one hand while sitting on the side deck; the view of the telltales on the head sails are perfect from either helm position.

# CONTROL AT THE HELM

The X-55 gives you the feel of being in complete control behind the large steering wheels, while the yacht, with her harmonious hull lines, is gliding smoothly through the water. All control lines are led back under deck to the two halyard winches mounted on the coach roof, and a dedicated halyard cockpit locker has been integrated in the cockpit floor. The neatly recessed sprayhood is easily unfolded.

# ATTENTION TO DETAILS

The functional cockpit offers ideal conditions for handling the yacht, as well as relaxing while at sea or in port. Harmony of form and function is the defining feature of an X-Yacht, guaranteeing you the pure pleasure of sailing. Ample storage facilities are provided in the two large cockpit lockers at the rear. For safety reasons the cockpit compartment fits a life raft, and all lines are led under deck. Elegant cleats and the under deck Genoa furler are further examples of exquisite details that make all the difference.