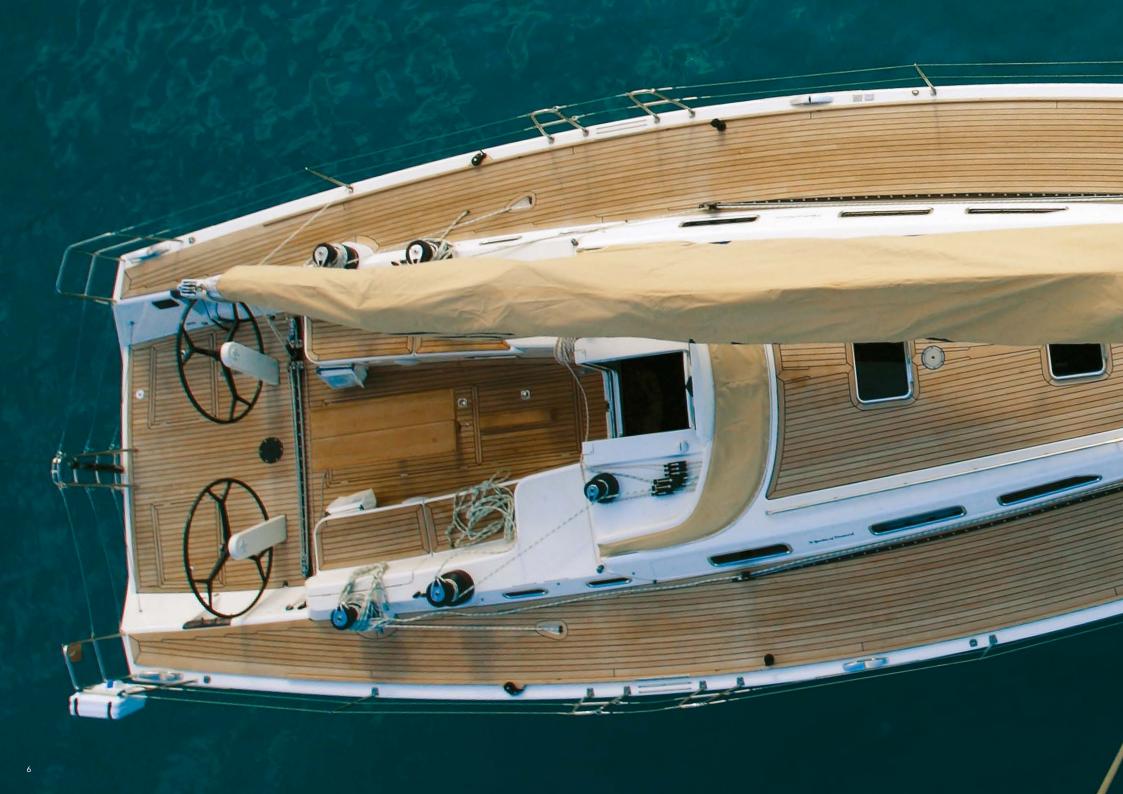

## CLEAN AND FLUSH

The long foredeck and the short distinctive coach roof make the deck layout look clean, elegant and timeless. We pay attention to detail and some of the notable features that emphasis this are the newly designed flush curved deck hatches as well as the anchor launch system, allowing you to anchor easily in every bay whether you wish to stop for a swim or stay overnight.

# CONTROL AT THE HELM

The X-55 gives you the feel of being in complete control behind the large steering wheels, while the yacht, with her harmonious hull lines, is gliding smoothly through the water. All control lines are led back under deck to the two halyard winches mounted on the coach roof, and a dedicated halyard cockpit locker has been integrated in the cockpit floor. The neatly recessed sprayhood is easily unfolded.

# ATTENTION TO DETAILS

The functional cockpit offers ideal conditions for handling the yacht, as well as relaxing while at sea or in port. Harmony of form and function is the defining feature of an X-Yacht, guaranteeing you the pure pleasure of sailing. Ample storage facilities are provided in the two large cockpit lockers at the rear. For safety reasons the cockpit compartment fits a life raft, and all lines are led under deck. Elegant cleats and the under deck Genoa furler are further examples of exquisite details that make all the difference.