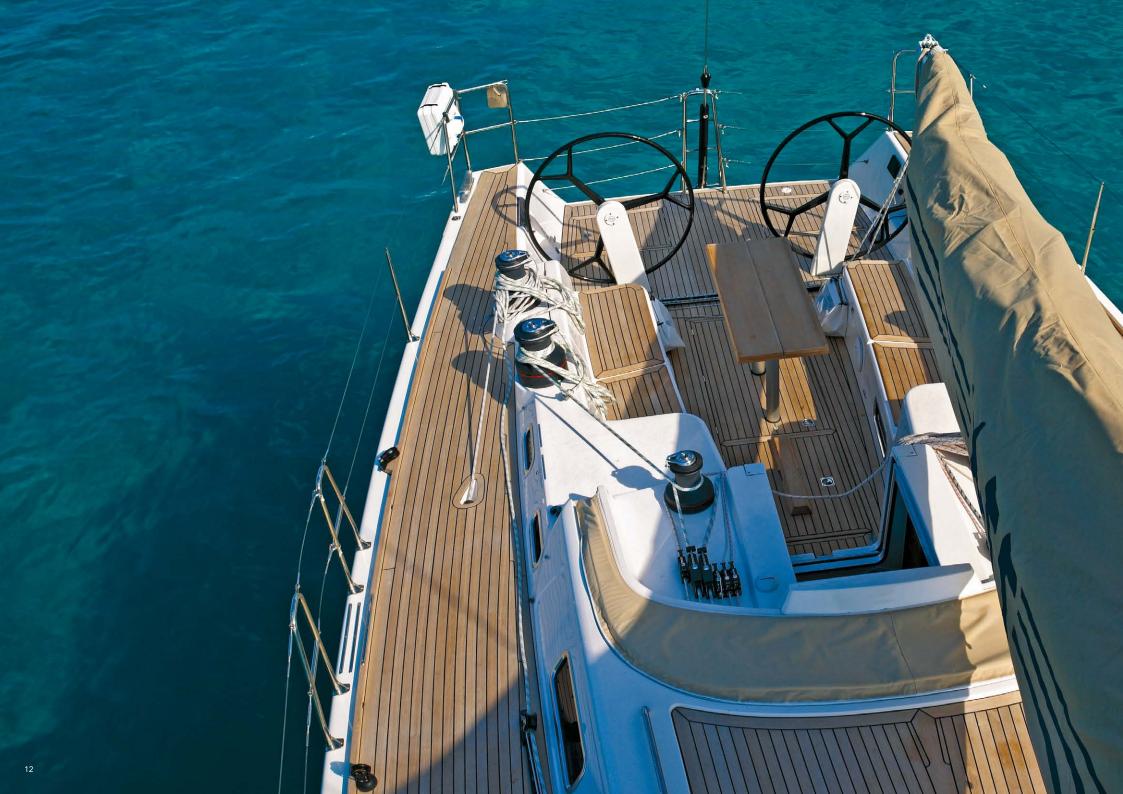

# CONTROL AT THE HELM

The X-55 gives you the feel of being in complete control behind the large steering wheels, while the yacht, with her harmonious hull lines, is gliding smoothly through the water. All control lines are led back under deck to the two halyard winches mounted on the coach roof, and a dedicated halyard cockpit locker has been integrated in the cockpit floor. The neatly recessed sprayhood is easily unfolded.

# ATTENTION TO DETAILS

The functional cockpit offers ideal conditions for handling the yacht, as well as relaxing while at sea or in port. Harmony of form and function is the defining feature of an X-Yacht, guaranteeing you the pure pleasure of sailing. Ample storage facilities are provided in the two large cockpit lockers at the rear. For safety reasons the cockpit compartment fits a life raft, and all lines are led under deck. Elegant cleats and the under deck Genoa furler are further examples of exquisite details that make all the difference.