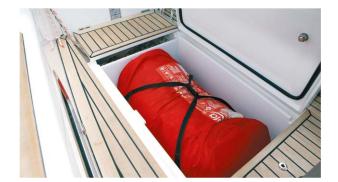

# ATTENTION TO DETAILS

The functional cockpit offers ideal conditions for handling the yacht, as well as relaxing while at sea or in port. Harmony of form and function is the defining feature of an X-Yacht, guaranteeing you the pure pleasure of sailing. Ample storage facilities are provided in the two large cockpit lockers at the rear. For safety reasons the cockpit compartment fits a life raft, and all lines are led under deck. Elegant cleats and the under deck Genoa furler are further examples of exquisite details that make all the difference.