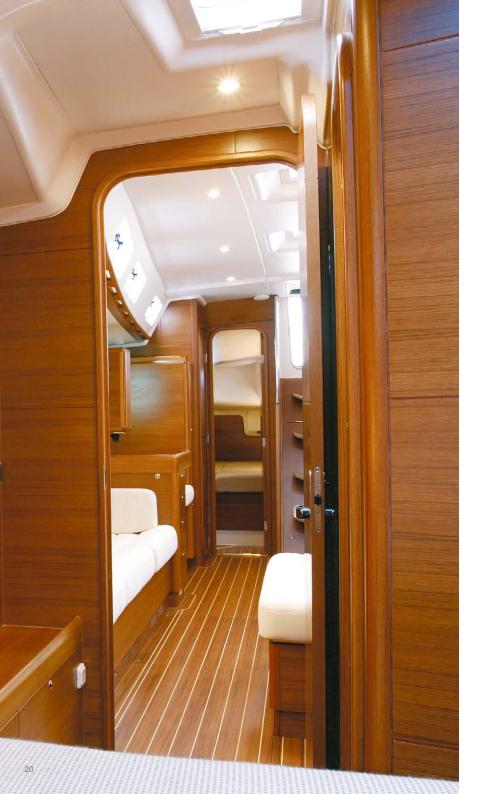

## FUNCTIONALITY

The gracefully curved, unvarnished teak steps of the companionway descend to the elegant saloon. Fashionable shaped handrails and convenient furniture edges provide security as you move about below deck, or you can sit in comfort at the large and beautifully crafted dining table surrounded by a sofa. The comfortable nav station is designed to accommodate all navigational instruments and communication equipment.

## COMFORT

The forward owner's cabin, with its large double berth and ample storage space, provides you with the luxury X-Yachts strives for; whilst the aft cabins, with separate heads, allow your guests or crew to retreat into their own comfortable quarters to relax and enjoy life on board.