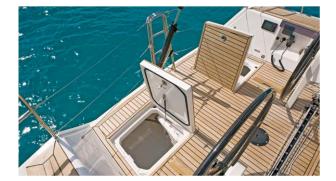

## CLEAN AND FLUSH

The long foredeck and the short distinctive coach roof make the deck layout look clean, elegant and timeless. We pay attention to detail and some of the notable features that emphasis this are the newly designed flush curved deck hatches as well as the anchor launch system, allowing you to anchor easily in every bay whether you wish to stop for a swim or stay overnight.

# ATTENTION TO DETAILS

The functional cockpit offers ideal conditions for handling the yacht, as well as relaxing while at sea or in port. Harmony of form and function is the defining feature of an X-Yacht, guaranteeing you the pure pleasure of sailing. Ample storage facilities are provided in the two large cockpit lockers at the rear. For safety reasons the cockpit compartment fits a life raft, and all lines are led under deck. Elegant cleats and the under deck Genoa furler are further examples of exquisite details that make all the difference.