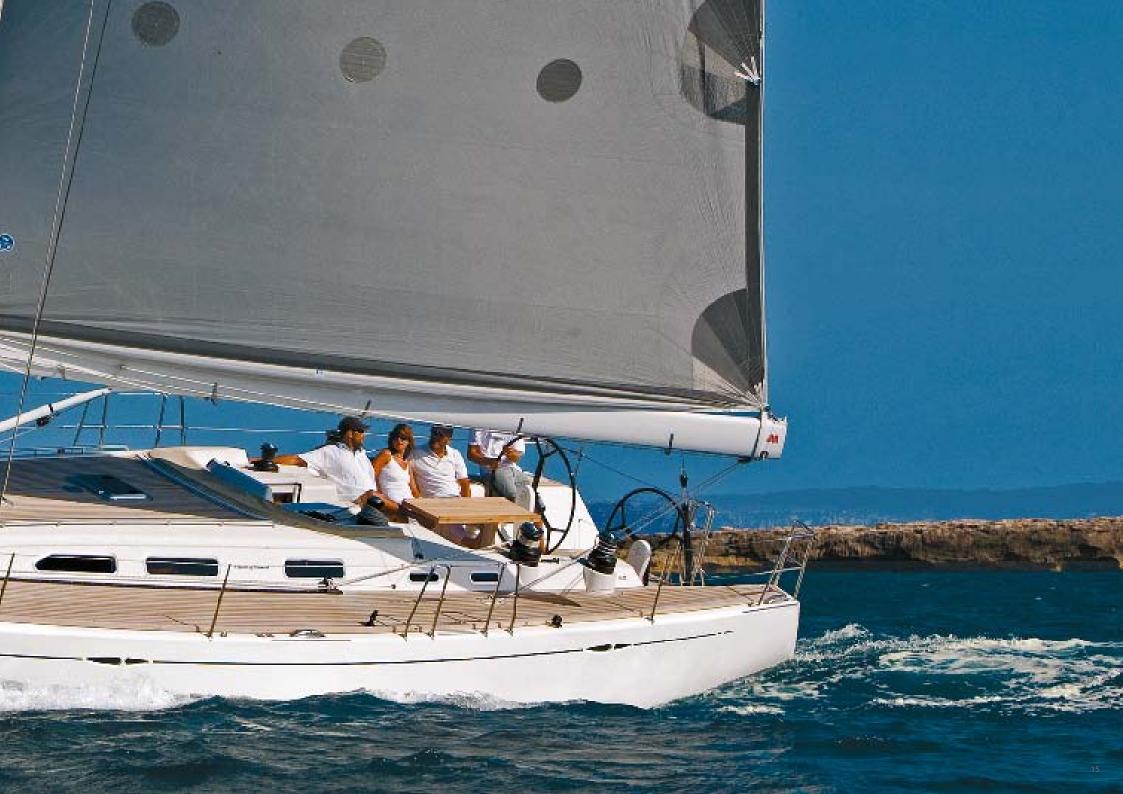

# CONTROL AT THE HELM

The X-55 gives you the feel of being in complete control behind the large steering wheels, while the yacht, with her harmonious hull lines, is gliding smoothly through the water. All control lines are led back under deck to the two halyard winches mounted on the coach roof, and a dedicated halyard cockpit locker has been integrated in the cockpit floor. The neatly recessed sprayhood is easily unfolded.

# ATTENTION TO DETAILS

The functional cockpit offers ideal conditions for handling the yacht, as well as relaxing while at sea or in port. Harmony of form and function is the defining feature of an X-Yacht, guaranteeing you the pure pleasure of sailing. Ample storage facilities are provided in the two large cockpit lockers at the rear. For safety reasons the cockpit compartment fits a life raft, and all lines are led under deck. Elegant cleats and the under deck Genoa furler are further examples of exquisite details that make all the difference.