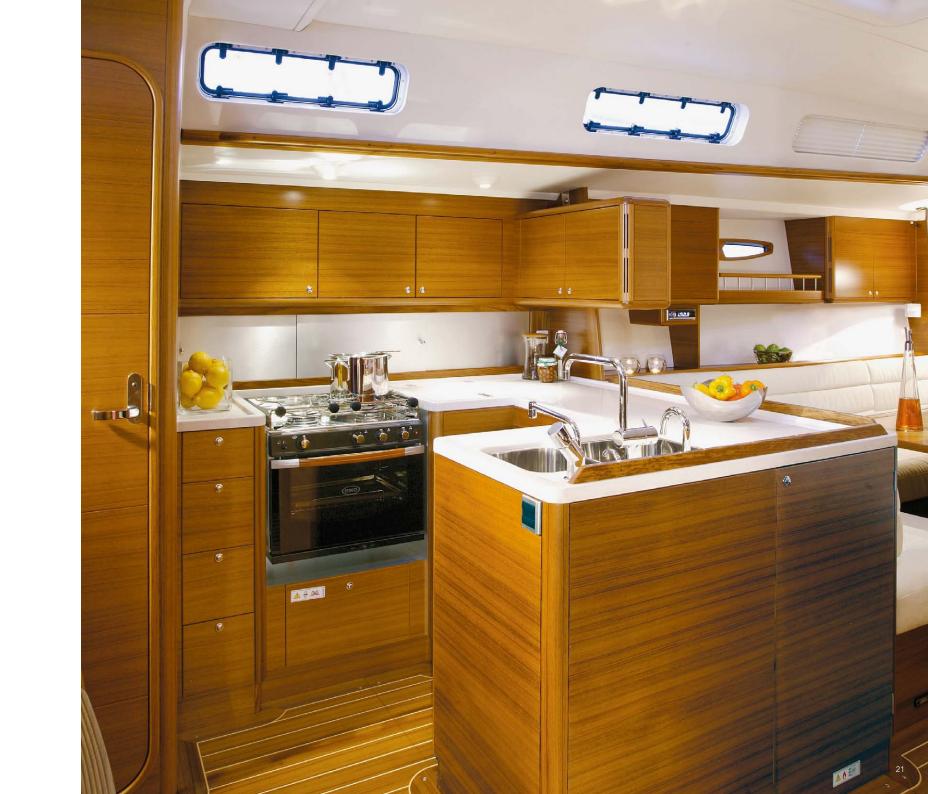

# RELAXATION

The detailed workmanship, the carefully selected teak veneers and the furniture fittings built to the highest standards, all mirror the ambitions and attitude of X-Yachts. In the spacious saloon with plenty of natural and artificial light, and the perfectly equipped galley, you and your guests can enjoy a relaxing dinner after a pleasant day on the water.

## FUNCTIONALITY

The gracefully curved, unvarnished teak steps of the companionway descend to the elegant saloon. Fashionable shaped handrails and convenient furniture edges provide security as you move about below deck, or you can sit in comfort at the large and beautifully crafted dining table surrounded by a sofa. The comfortable nav station is designed to accommodate all navigational instruments and communication equipment.