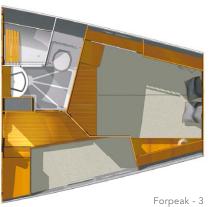

#### X-55 Classic 3-cabin

Main cabin with sofa at starboard Forpeak with centre berth Forpeak - 2

Berth to port Sofa at starboard Forpeak - 3

2 Cabin version Berth to port 2 Bunk berth Forpeak - 4 Berth to port