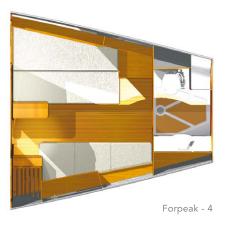

#### X-55 Classic 3-cabin

Main cabin with sofa at starboard Forpeak with centre berth Forpeak - 2

Berth to port Sofa at starboard Forpeak - 3

2 Cabin version Berth to port 2 Bunk berth Forpeak - 4 Berth to port