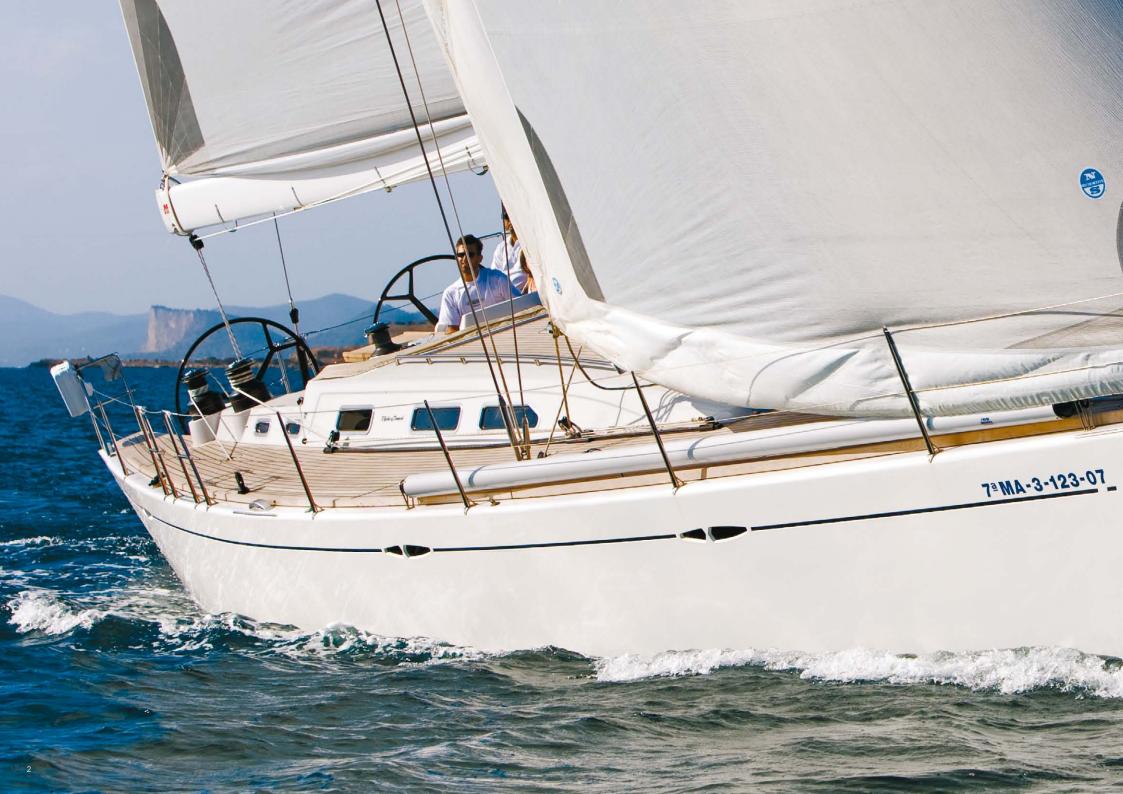

# CONTROL AT THE HELM

The X-55 gives you the feel of being in complete control behind the large steering wheels, while the yacht, with her harmonious hull lines, is gliding smoothly through the water. All control lines are led back under deck to the two halyard winches mounted on the coach roof, and a dedicated halyard cockpit locker has been integrated in the cockpit floor. The neatly recessed sprayhood is easily unfolded.

# ATTENTION TO DETAILS

The functional cockpit offers ideal conditions for handling the yacht, as well as relaxing while at sea or in port. Harmony of form and function is the defining feature of an X-Yacht, guaranteeing you the pure pleasure of sailing. Ample storage facilities are provided in the two large cockpit lockers at the rear. For safety reasons the cockpit compartment fits a life raft, and all lines are led under deck. Elegant cleats and the under deck Genoa furler are further examples of exquisite details that make all the difference.