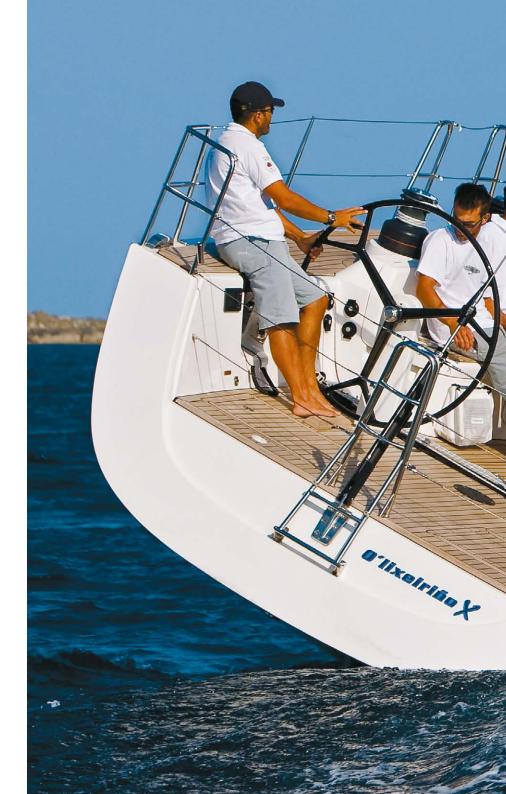

### PLEASURE AND SAFETY

A sheer delight to sail. With the extremely light cable steering, it is possible to steer her lightly and sensitively with one hand while sitting on the side deck; the view of the telltales on the head sails are perfect from either helm position.

# CONTROL AT THE HELM

The X-55 gives you the feel of being in complete control behind the large steering wheels, while the yacht, with her harmonious hull lines, is gliding smoothly through the water. All control lines are led back under deck to the two halyard winches mounted on the coach roof, and a dedicated halyard cockpit locker has been integrated in the cockpit floor. The neatly recessed sprayhood is easily unfolded.