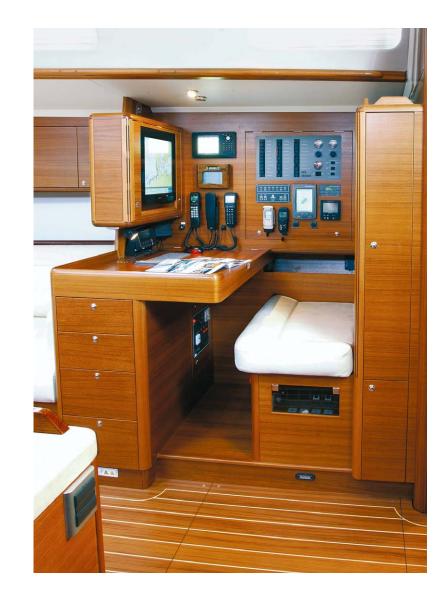

## FUNCTIONALITY

The gracefully curved, unvarnished teak steps of the companionway descend to the elegant saloon. Fashionable shaped handrails and convenient furniture edges provide security as you move about below deck, or you can sit in comfort at the large and beautifully crafted dining table surrounded by a sofa. The comfortable nav station is designed to accommodate all navigational instruments and communication equipment.