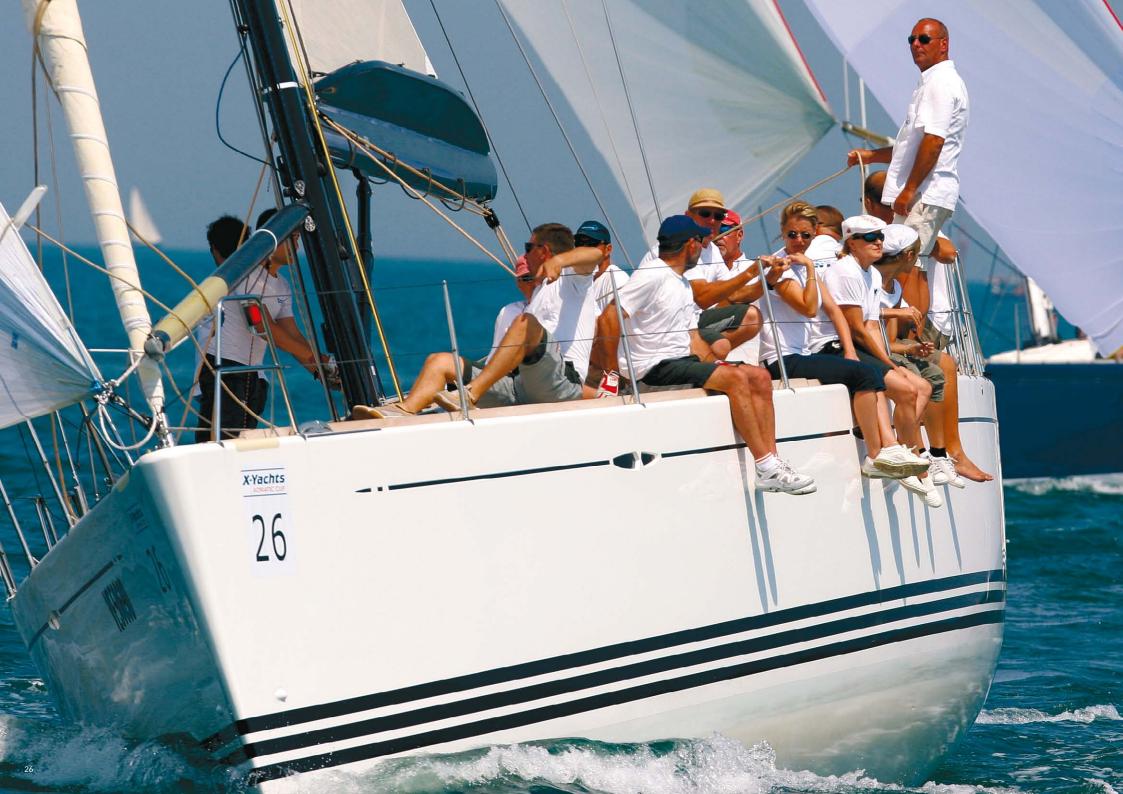

# VICTORY

The X-55 is the proud winner of the title "European Yacht of the Year 2007". A member of the jury said: "The X-55 is one of the few boats in the market that satisfies both the regatta sailor and the long-distance cruiser."

At X-Yachts we have a passion – a passion for sailing - and we are proud to welcome you on board one of our yachts, heading for victory and new adventures!

X-55

Fjordagervej 21 · 6100 Haderslev · Denmark · +45 74 52 10 22 · x-yachts.com