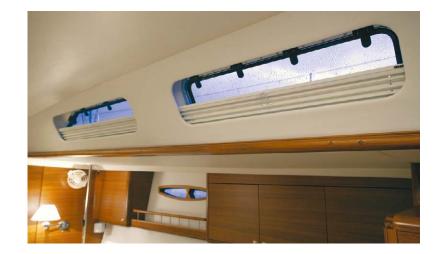

# THE NEW LOOK

The modern approach of having the wood grain running horizontally, and the vertical ventilation corner posts, are examples of attractive Scandinavian styling pioneered by X-Yachts innovative in-house interior architects. Only the best choice of yachting materials are used; for example the floorboards made of 20 mm Honeycomb with outer panels of teak plywood, and the Oceanair blinds integrated in the deck head sealing panels.