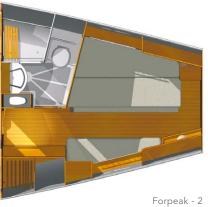

#### X-55 Classic 3-cabin

Main cabin with sofa at starboard Forpeak with centre berth Forpeak - 2

Berth to port Sofa at starboard Forpeak - 3

2 Cabin version Berth to port 2 Bunk berth Forpeak - 4 Berth to port