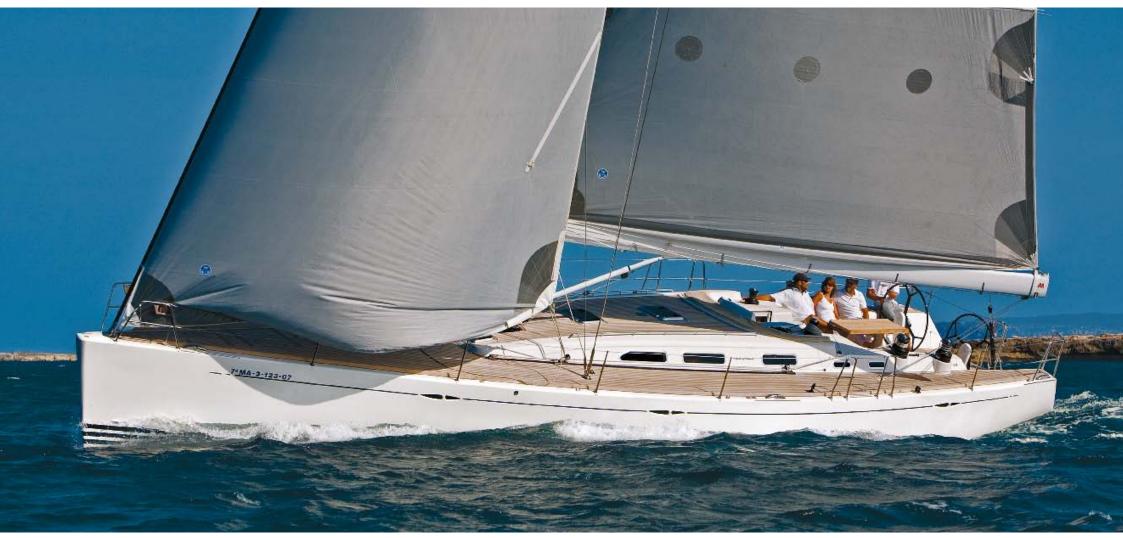

# FULFIL YOUR DREAMS

Elegant, fast and comfortable, the X-55 is the yacht designed to fulfil your dreams and enhance your passion. The keywords are speed, style and innovation, without compromise. Pure aesthetic pleasure with exceptional performance; designed by craftsmen and top sailors to enable you and your family days of relaxation and pleasurable cruising, whilst taking the ambitious racing sailor first over the finish line.

### PLEASURE AND SAFETY

A sheer delight to sail. With the extremely light cable steering, it is possible to steer her lightly and sensitively with one hand while sitting on the side deck; the view of the telltales on the head sails are perfect from either helm position.