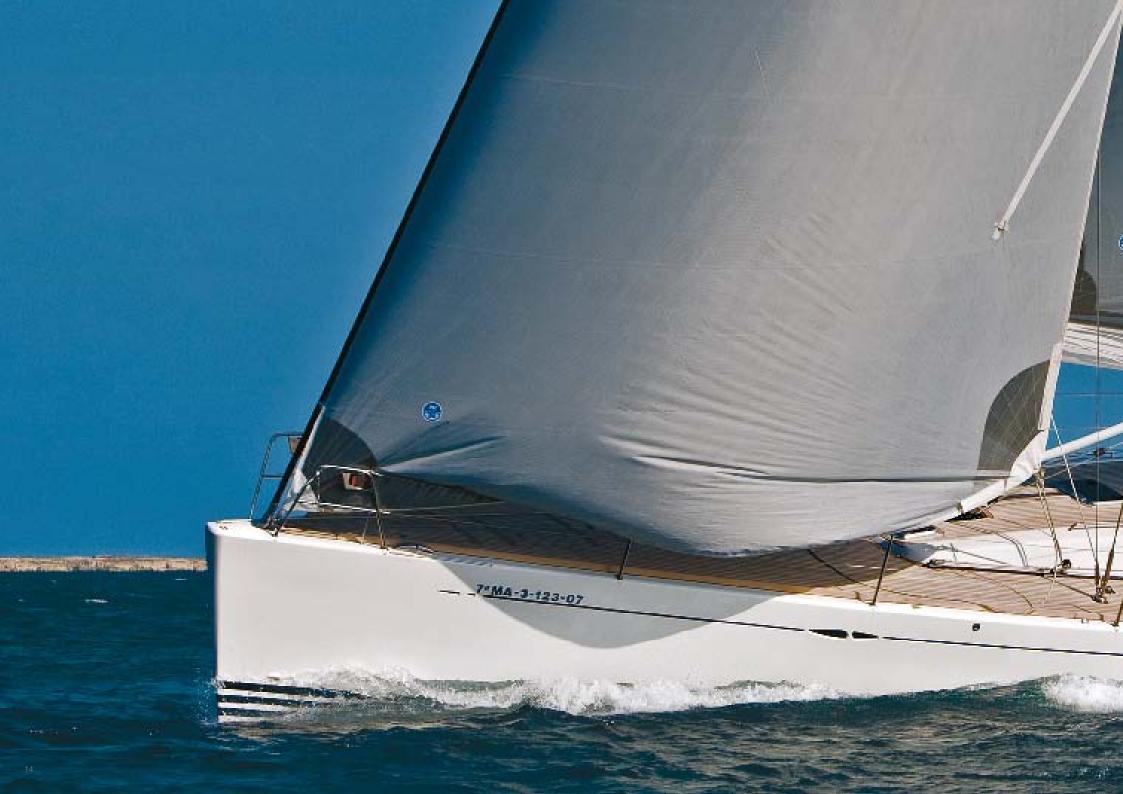

### PLEASURE AND SAFETY

A sheer delight to sail. With the extremely light cable steering, it is possible to steer her lightly and sensitively with one hand while sitting on the side deck; the view of the telltales on the head sails are perfect from either helm position.

Safety and strength are of vital importance to our naval engineers. All X-Yachts are built in accordance with the European CE-Certification and fulfil the standards of the ABS Hull Certification. The core feature of X-Yachts is the legendary hot-galvanised high-strength steel bottom frame: just ask any X-Yacht owner.