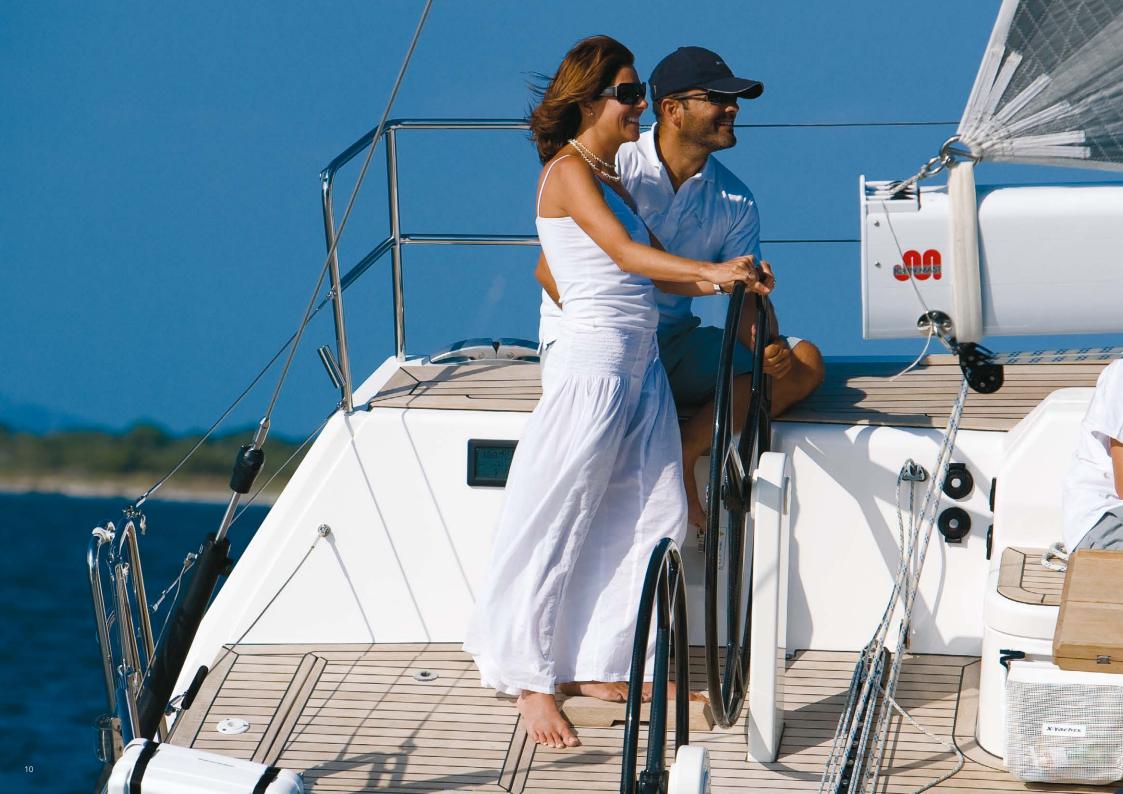

### PLEASURE AND SAFETY

A sheer delight to sail. With the extremely light cable steering, it is possible to steer her lightly and sensitively with one hand while sitting on the side deck; the view of the telltales on the head sails are perfect from either helm position.

# CONTROL AT THE HELM

The X-55 gives you the feel of being in complete control behind the large steering wheels, while the yacht, with her harmonious hull lines, is gliding smoothly through the water. All control lines are led back under deck to the two halyard winches mounted on the coach roof, and a dedicated halyard cockpit locker has been integrated in the cockpit floor. The neatly recessed sprayhood is easily unfolded.