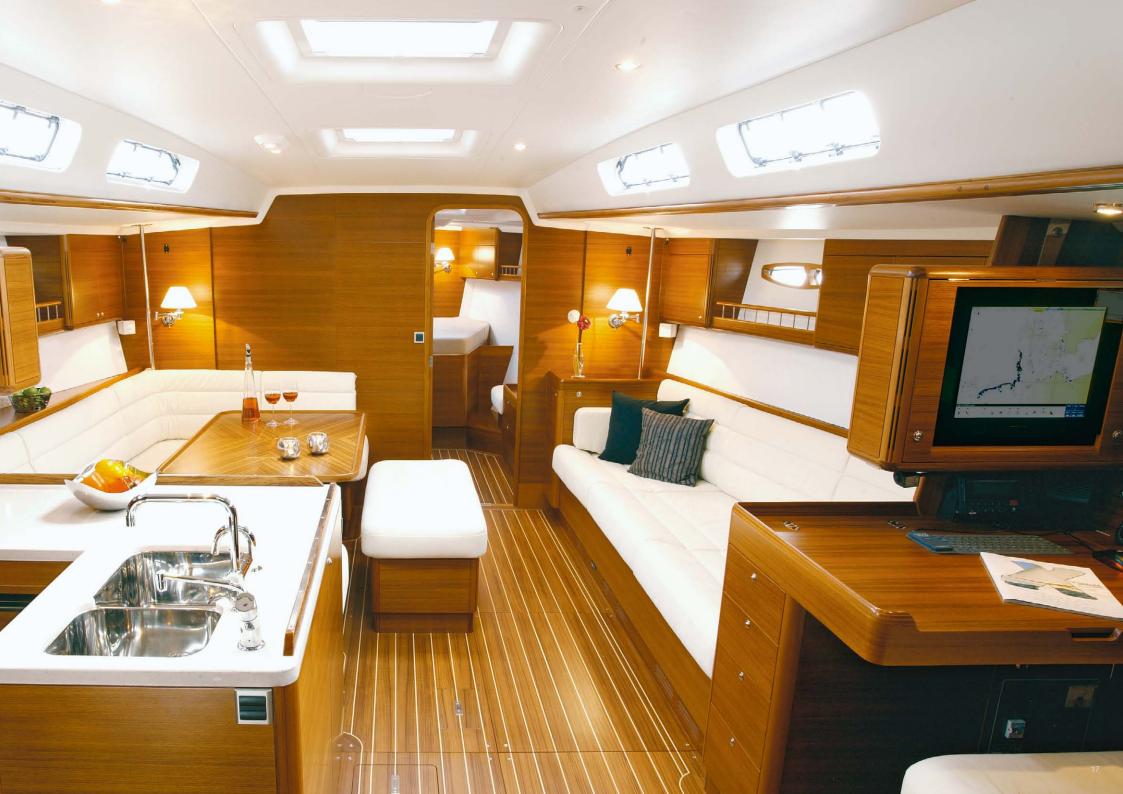

# RELAXATION

The detailed workmanship, the carefully selected teak veneers and the furniture fittings built to the highest standards, all mirror the ambitions and attitude of X-Yachts. In the spacious saloon with plenty of natural and artificial light, and the perfectly equipped galley, you and your guests can enjoy a relaxing dinner after a pleasant day on the water.

## FUNCTIONALITY

The gracefully curved, unvarnished teak steps of the companionway descend to the elegant saloon. Fashionable shaped handrails and convenient furniture edges provide security as you move about below deck, or you can sit in comfort at the large and beautifully crafted dining table surrounded by a sofa. The comfortable nav station is designed to accommodate all navigational instruments and communication equipment.

# THE NEW LOOK

The modern approach of having the wood grain running horizontally, and the vertical ventilation corner posts, are examples of attractive Scandinavian styling pioneered by X-Yachts innovative in-house interior architects. Only the best choice of yachting materials are used; for example the floorboards made of 20 mm Honeycomb with outer panels of teak plywood, and the Oceanair blinds integrated in the deck head sealing panels.